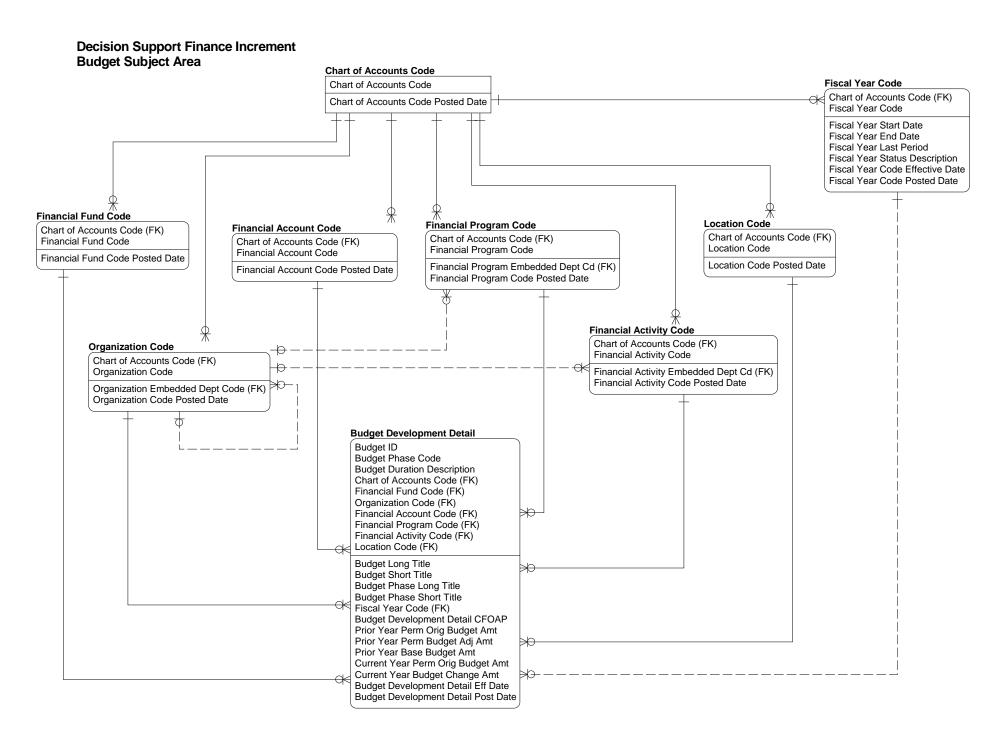

# Decision Support Finance Increment EDW Data Model - Logical

| ACCOUNTS Payable               | F |
|--------------------------------|---|
| Accounts Receivable            | Е |
| Chart of Accounts              | C |
| Chart of Accounts - Attributes | Γ |
| Chart of Accounts - Persons    | E |
| Document Text                  | G |
| Encumbrance Document           | H |
| Fixed Assets                   | I |
| Grants                         | J |
| Grant Accounts Receivable      | K |
| Party                          | I |
| Payroll Interim                | M |
| Purchasing                     | N |
| Transaction Detail and Summary | C |
| UFAS - Banner Crosswalks       | F |
| Budget                         | Ç |
| P-Card                         | F |
| Proposal                       | S |