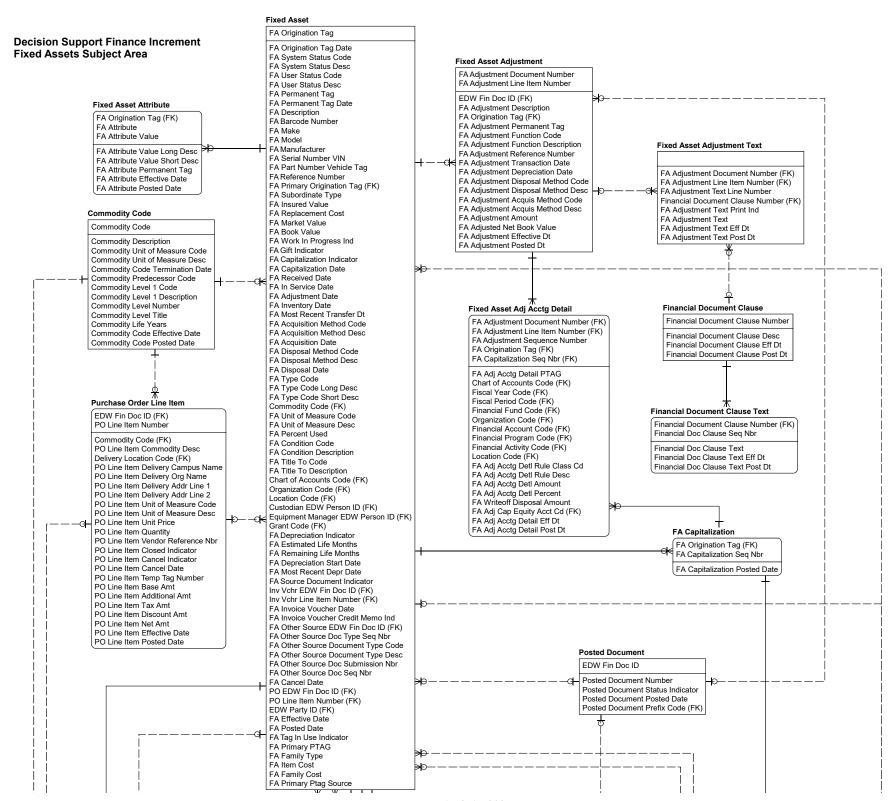

| Chart of Accounts - Persons    | E |
| Document Text                  | G |
| Encumbrance Document           | H |
| Fixed Assets                   | I |
| Grants                         | J |
| Grant Accounts Receivable      | K |
| Party                          | I |
| Payroll Interim                | M |
| Purchasing                     | N |
| Transaction Detail and Summary | C |
| UFAS - Banner Crosswalks       | F |
| Budget                         | Ç |
| P-Card                         | F |
| Proposal                       | S |











## **Decision Support Finance Increment Chart of Accounts Attributes Subject Area**



# **Decision Support Finance Increment Chart of Accounts Persons Subject Area**



# **Decision Support Finance Increment Document Text Subject Area**







Page I-1 - 2/17/2025



Page I-2 - 2/17/2025



Page J-1 - 12/16/2016



Decision Support Finance Increment **Grant Billing Detail** Grant Accounts Receivable Subject Area EDW Fin Doc ID (FK) **Posted Document** Grant Billing Detail Doc Seq Nbr EDW Fin Doc ID **Grant AR Detail** Grant Billing Detail Line Item Nbr Grant Billing Detail Seg Nbr Posted Document Number Grant Code (FK) Grant Billing Detail Submission Nbr Posted Document Status Indicator Grant AR Detail Number Grant AR Detail Code Grant Billing Detail Reversal Ind Posted Document Posted Date Chart of Accounts Code (FK) Financial Account Class Code (FK) Posted Document Prefix Code (FK) Grant AR Detail Code Financial Fund Code (FK) Financial Fund Code (FK) Grant AR Detail Code Description Grant AR Detail Code (FK) Financial Accou